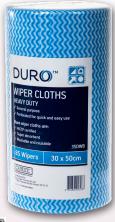

#### Duro Wiper Cloths Heavy Duty

Blue 50 x 30cm

Product Code: 35DWB
Certification: HACCP FZS
Inner Qty: 85 Wipers per roll

Carton Qty: 4 Rolls

(340 Wipers)

#### Features & Benefits:

- Washable & re-usable
- Colour coded for different tasks/applications
- Perforated for quick & easy use
- Super absorbent & durable