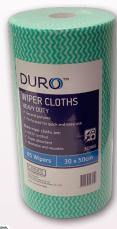

#### **Duro Wiper Cloths Heavy Duty**

Green 50 x 30cm

Product Code: 35DWG Certification: HACCP FZS

Inner Qty: 85 Wipers per roll

Carton Qty: 4 Rolls

(340 Wipers)

#### Features & Benefits:

- Washable & re-usable
- Colour coded for different tasks/applications
- Perforated for quick & easy use
- Super absorbent & durable