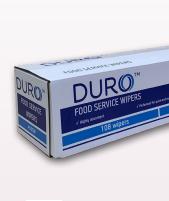

### **Duro Wiper Cloths** in Dispenser Box

**Product Code:** 450CW

**Certification: HACCP FZS** 

Inner Qty: 108 Wipers

Carton Qty: 4 Rolls in

Dispenser Boxes (432 Wipers)

#### **Features & Benefits:**

- In dispenser box for convenience & hygiene
- Perforated for quick & easy use
- Super absorbent & durable
- Washable & re-usable

Food Zone Secondary. HACCP International Pty Ltd certifies the products listed above as food safe and suitable aid to cleaning in food manufacturing, processing and handling operations that are conducted in accordance with a HACCP based Food Safety Programme.