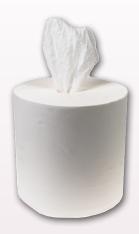

### **Duro Wiper Cloths** in Dispenser Box

**Product Code:** 450CW

**Certification: HACCP FZS** 

Inner Qty: 108 Wipers

Carton Qty: 4 Rolls in

Dispenser Boxes (432 Wipers)

#### **Features & Benefits:**

- In dispenser box for convenience & hygiene
- Perforated for quick & easy use
- Super absorbent & durable
- Washable & re-usable

Food Zone Secondary. HACCP International Pty Ltd certifies the products listed above as food safe and suitable aid to cleaning in food manufacturing, processing and handling operations that are conducted in accordance with a HACCP based Food Safety Programme.