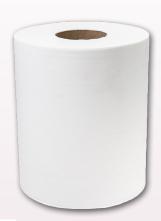

#### **Caprice Centrefeed Towel**

320 metre x 19 cm

Product Code: 3219CW

Certification: FSC® MIX &

**HACCP FZS** 

Carton Qty: 6

#### **Duro Centrefeed Towel**

300 metre x 19 cm

Product Code: 3019C

Certification: FSC® MIX &

**HACCP FZS** 

Carton Qty: 4

#### **Features & Benefits:**

- · Easy to remove core
- Suits a variety of applications
- · Absorbency allows for efficient drying with less waste
  - Soft, strong and reliable

**Caprice Centrefeed Towels work** perfectly with our **DCF** dispenser