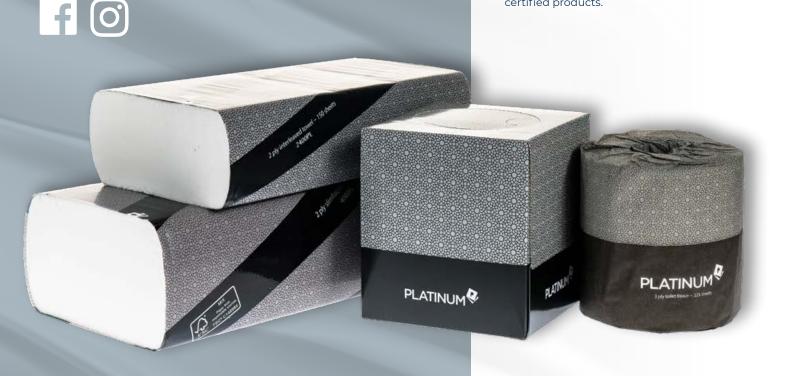

## A Perfect Moment.

Our Platinum line of napkins and washroom products feature stylish design, vibrant colours and lush quality. This all combines to bring perfection to every event and setting. Our white Airlaid napkins also take it to whole new level. Platinum, for when every moment matters.

### INTERLEAVED TOWEL

Code: 2400PL

Platinum 2 ply Interleaved Towel 24 cm x 23 cm

### **TOILET ROLL**

Code: 225CW **Platinum Toilet Roll** 3 ply 225 sheet **Individually Wrapped** 

## **FACIAL TISSUE**

Code: 936CW Platinum Facial Tissue 2 ply 90 sheet

| FSC® MIX |
|----------|
| 90       |
| 24       |
| 8        |
| 64       |
|          |